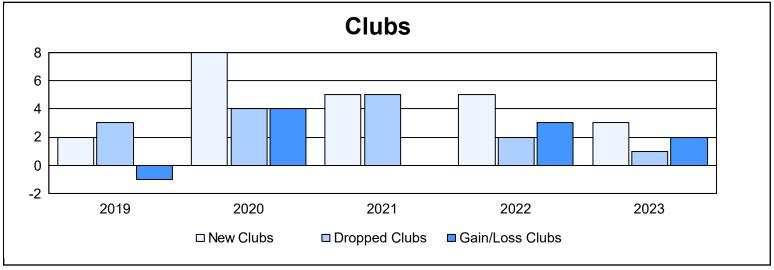

District H 4 As of June 2023 Cumulative

| Year      | New<br>Clubs | Dropped<br>Clubs | Gain/<br>Loss<br>Clubs | New<br>Members | Charter<br>Members | Reinstate<br>Members | Transfer<br>Members | Total<br>Member<br>Added | Total<br>Members<br>Dropped | Gain/<br>Loss<br>Members |
|-----------|--------------|------------------|------------------------|----------------|--------------------|----------------------|---------------------|--------------------------|-----------------------------|--------------------------|
| 2018-2019 | 2            | 3                | -1                     | 179            | 48                 | 8                    | 14                  | 249                      | 366                         | -117                     |
| 2019-2020 | 8            | 4                | 4                      | 184            | 189                | 13                   | 8                   | 394                      | 337                         | 57                       |
| 2020-2021 | 5            | 5                | 0                      | 342            | 139                | 17                   | 8                   | 506                      | 365                         | 141                      |
| 2021-2022 | 5            | 2                | 3                      | 310            | 137                | 58                   | 8                   | 513                      | 409                         | 104                      |
| 2022-2023 | 3            | 1                | 2                      | 266            | 90                 | 18                   | 4                   | 378                      | 368                         | 10                       |
| Average   | 5            | 3                | 2                      | 256            | 121                | 23                   | 8                   | 408                      | 369                         | 39                       |